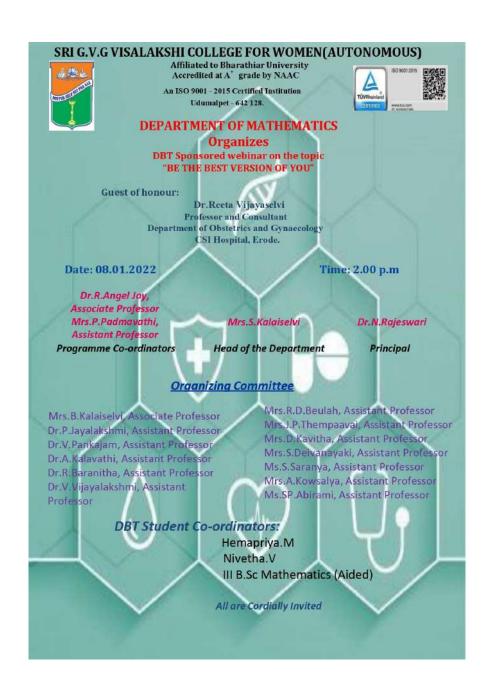

## **Department of Mathematics Academic Year 2021 – 2022**

WEBINAR 08.01. 2022. Resource Phospan Dr. Resta Vijayradri & Professor and Comultant Department of Obstalms and Cognocology CSI Hospital, Frade. Topic Be the Bost Version of you Time 2.00 pm to 3 30 pm Grough Mest Shitys House george confines - books Mode No. of Bunsquisies: 108 Dr. R. Baranatha, Assistant Professor Helcomed the gathering and Introduced the chief Greek. In the wokings the resource person spoke about the hotetic health of Nomen - social, Spiritual and Hental. The also forward on the factor that determine the health concerns of Homan. Dr. Reeta Vijayasalis discussed hitto's top les Homan Essues such as Cancers, Reproductive health, HTV, STD, Non communicable disease, Haternal health of She concluded her speech by giving some preventire measures. Hs. S. Bavadharani proposed the vote of thanks. Rayimari R E. Kalaiselus Principal Head of the Department PRINCIPAL